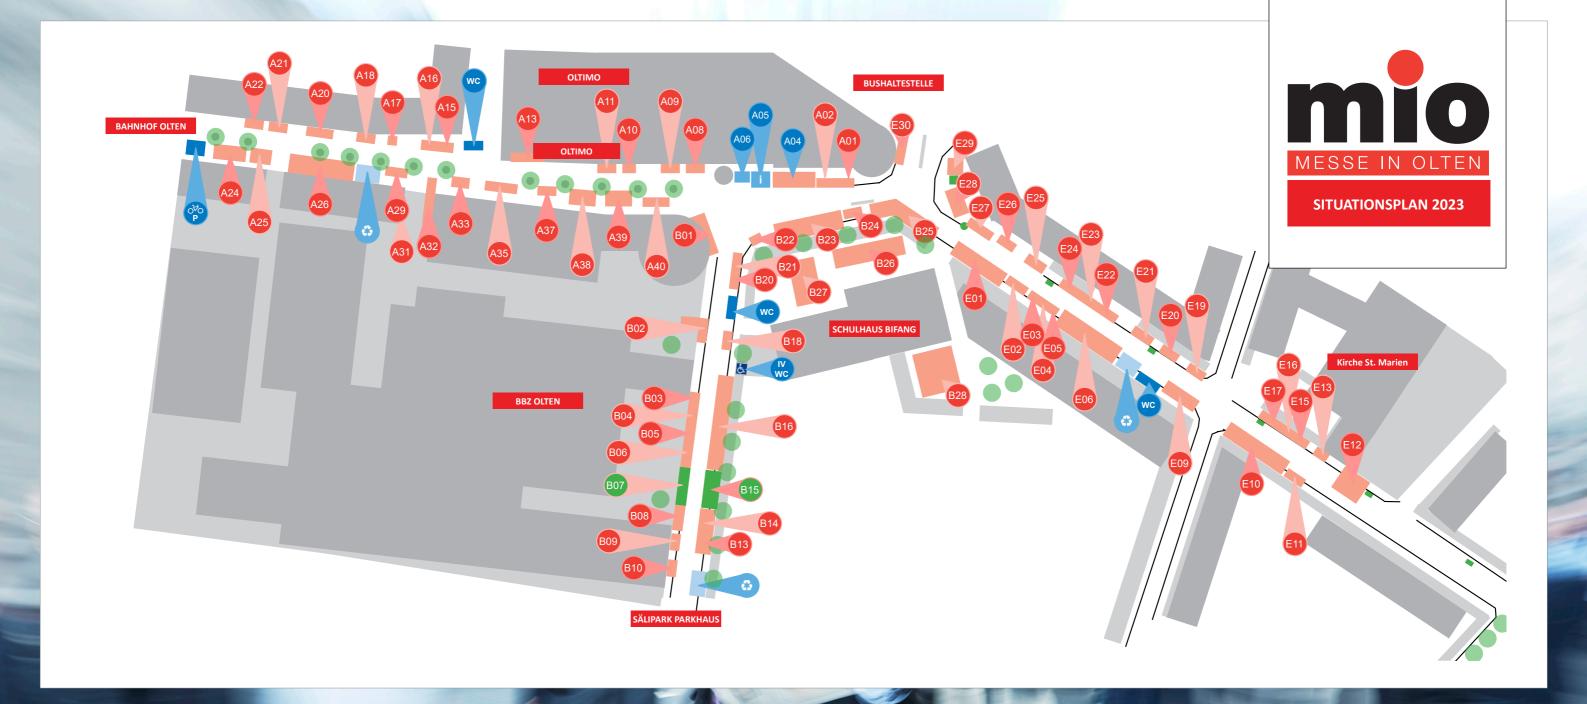

## **AARAUERSTRASSE**

A01 Saner Apotheke

A04 MIO Tombola

A05 MIO Info Stand

A06 MIO Bühne

A08 SUBWAY® Restaurant Olten

A09 KinoKoni

A10 Café Bike

A11 Guzzi's Churros

A13 Twisty Chicken

A15 Grünliberale - Olten Gösgen

A16 Vorwerk Thermomix®

A17 Maroni Stand

A18 Bünzligwürz / Schweini's Wachtel - &

Kaninchenfarm

A20 SP Zelt

A21 Alphüsli

A22 Flamms Gasic

A24 Muldentaxi Olten / E.Flückiger AG

A25 Streichel Zoo

A26 Banause Zunft Fondue Stube

A29 Chateau André Ziltener

A32 Las Palmeras

A33 Flymax Schweiz Insektenschutzgitter

A35 Algate AG, Fachpartner Hörmann

A37 Güggu Verein

A38 Thermofonte AG

A39 e-Bike Welt AG

A40 awesome dancers GmbH

## **BIFANGSTRASSE**

B01 Multi Pup

B02 Gebr. Raia

**B03** Helvetia Versicherungen

**B04** Aweb Informatik

B05 Schule für Mode und Gestalten

B06 PROCOM

B07 Gastregion Engadin Samnaun Val Müstair

B08 SVP Stadt Olten

B09 D'Kiechli-Gumsle

B10 Berufs - Studien und Laufbahnberatung
BIZ - Olten

B13 Breitenstein Diepflingen AG

**B14 SWICA Gesundheitsorganisation** 

B15 Gastregion Engadin Samnaun Val Müstair

B16 Altstadt-Zunft - Poulet Zelt

B18 Confiserie Dienger

B20 OSWALD

**B21** Vitagliano Leder Swiss

B22 Fisch's Frische Fische

B23 Bäckerei Wacker

B24 Türenprofi.ch

B26 Aente Büsi - Pasta Zelt

B28 Bohème Musig - Raclette Zelt

## **ENGELBERGSTRASSE**

E01 Garage Galliker AG

E02 Meier's Mobile Confiserie

E03 House of Momos

E04 Woodbold

E05 Nahrin AG Sarnen

E06 La Crêperie

E09 PINA'S FLEISCHBÄNGEL

E10 Nintendo

E11 Lunapark

E12 Kettenflieger

E13 Lunapark

E15 Die Mitte

E16 Gesundheitsstudio FFWO

E17 Wildpark Mühletäli Olten

E19 De Börner

E20 Hasler Fenster

E21 Dart Club Olten

E22 Zweiradliebe

E23 LeeHu TCM Zentrum

E24 FDP.Die Liberalen

E25 Vino e Olio Prodotti del Cilento

E27 King Global GmbH

E28 Elsasser-Peter AG

E29 Nachtwächter Zelt

E30 Chnobli-Wagen